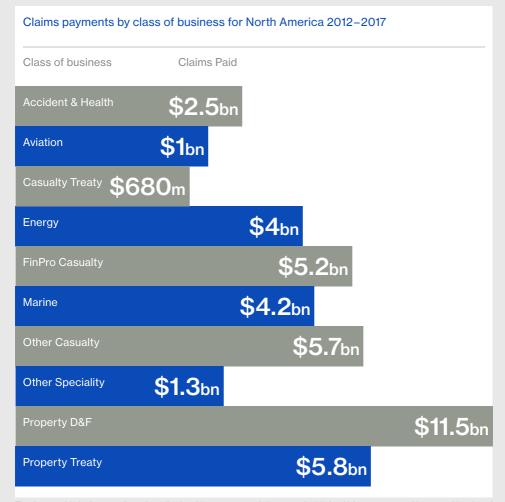

## Claims payments for North America

Total claims payments 2012–2017

\$41.9<sub>bn</sub>

Catastrophe claims payments 2012–2017

\$8.2<sub>bn</sub>

| Major claims payments for North America |                                |                     |
|-----------------------------------------|--------------------------------|---------------------|
| Hurricane Katrina                       | September 11 terrorist attacks | Hurricane Rita      |
| <b>\$10.6</b> bn                        | <b>\$7.9</b> bn                | \$3.9 <sub>bn</sub> |
| Hurricane Ike                           | Superstorm Sandy               | Hurricane Ivan      |
| <b>\$3.7</b> bn                         | <b>\$2.8</b> bn                | <b>\$2.6</b> bn     |