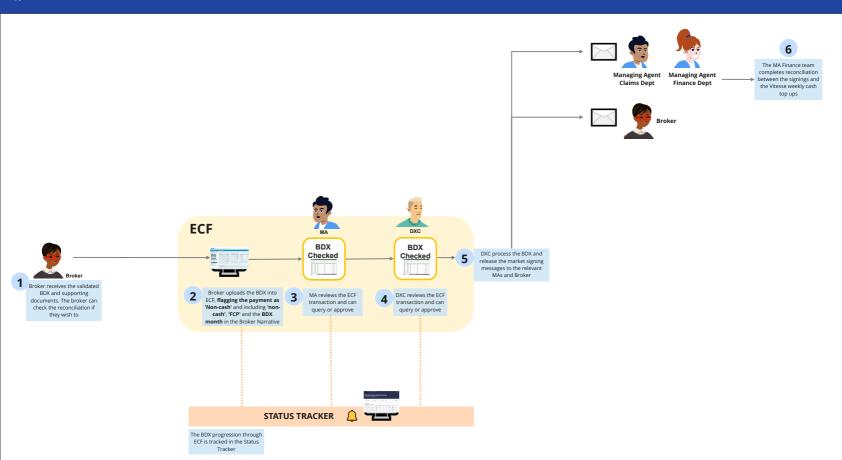

e 8 roles in the DA Claims Journey. We have grouped these people into 3 groups:

1) Market participants are the DCA's, Managing Agents and Brokers who handle and approve claims

2) Processing roles are the Lloyd's and Vitesse operational roles who authorise money movements

3) End customer is the policy holder who gets paid

#### Market Participants



Managing Agents





**Delegated Claims** Administrators

### **Processing Roles**



STFO - Settlement Trust Fund Operations





Vitesse Operations

#### **End Customer**



#### **Product Names**

Faster Claims Payments (FCP)

Delegated Contract and Oversight Manager (DCOM)

### 1 Binder registration and account creation



## 2 Pay the beneficiary

STAGE

## 3 Upload the BDX and Reconcile





# 4 Share & agree the BDX with all parties