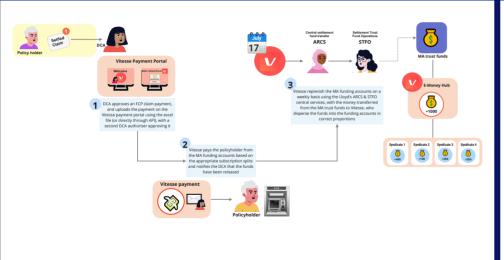

ims Payments, to

#### People involved

There are 8 roles in the DA Claims Journey. We have grouped these people into 3 groups:

1) Market participants are the DCA's, Managing Agents and Brokers who handle and approve claims

2) Processing roles are the Lloyd's and Vitesse operational roles who authorise money movements

3) End customer is the policy holder who gets paid

#### Market Participants



Managing Agents





**Delegated Claims** Administrators

### **Processing Roles**



STFO - Settlement Trust Fund Operations





Vitesse Operations

#### **End Customer**



#### **Product Names**

Faster Claims Payments (FCP)

Delegated Contract and Oversight Manager (DCOM)

### 1 Binder registration and account creation



## 2 Pay the beneficiary

STAGE

## 3 Upload the BDX and Reconcile





# 4 Share & agree the BDX with all parties