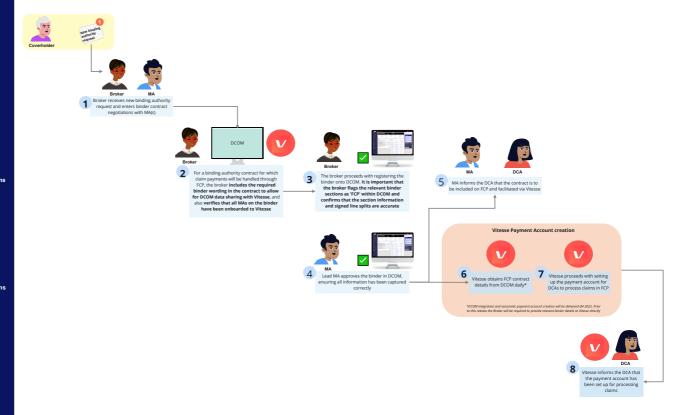

he journey that DCAs. Brokers and MAs go through when using Faster Claims Payments, to

#### People involved

There are 8 roles in the DA Claims Journey. We have grouped these people into 3 groups:

1) Market participants are the DCA's, Managing Agents and Brokers who handle and approve claims

2) Processing roles are the Lloyd's and Vitesse operational roles who authorise money movements

3) End customer is the policy holder who gets paid

#### Market Participants



Managing Agents





**Delegated Claims** Administrators

### **Processing Roles**



STFO - Settlement Trust Fund Operations





Vitesse Operations

#### **End Customer**



#### **Product Names**

Faster Claims Payments (FCP)

Delegated Contract and Oversight Manager (DCOM)

### 1 Binder registration and account creation



## 2 Pay the beneficiary

STAGE

## 3 Upload the BDX and Reconcile





# 4 Share & agree the BDX with all parties