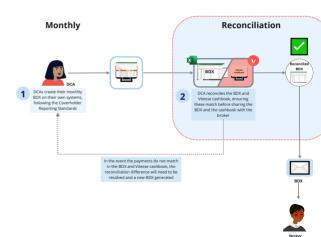

s Payments, to

#### People involved

There are 8 roles in the DA Claims Journey. We have grouped these people into 3 groups:

1) Market participants are the DCA's, Managing Agents and Brokers who handle and approve claims

2) Processing roles are the Lloyd's and Vitesse operational roles who authorise money movements

3) End customer is the policy holder who gets paid

#### Market Participants



Managing Agents





**Delegated Claims** Administrators

### **Processing Roles**



STFO - Settlement Trust Fund Operations





Vitesse Operations

#### **End Customer**



#### **Product Names**

Faster Claims Payments (FCP)

Delegated Contract and Oversight Manager (DCOM)

### 1 Binder registration and account creation



## 2 Pay the beneficiary

STAGE

## 3 Upload the BDX and Reconcile





# 4 Share & agree the BDX with all parties