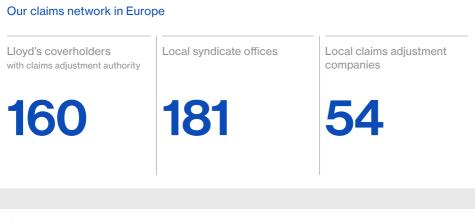

## Lloyd's claims in numbers **Europe**

The Lloyd's network operates around the world to settle claims as quickly as possible. With thousands of specialists, local partners and leading experts in every type of claim, you can feel completely reassured you'll have the best support, wherever you are.