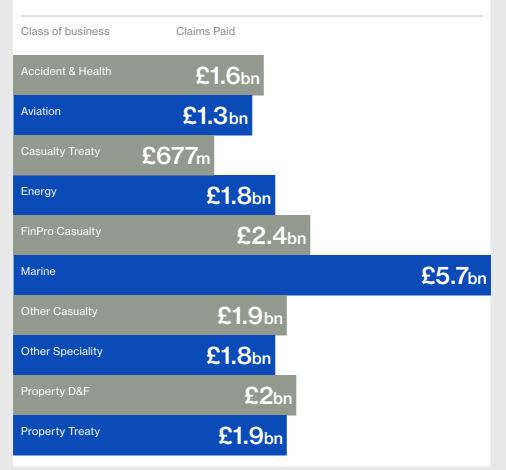

## Claims payments by class of business for Europe, 2012-2017

The data provided relates to where the policy is subject to a country's insurance legislation. Values are gross without consideration of reinsurance recoveries, and do not include payments made outside of the Lloyd's market claim processing service (e.g. some Lloyd's service company busines). The rate of exchange used for each calendar year is fixed as the RoE as at the end of that year. All data accurate as of 31 December 2017. LRCF\02\E\GBP\2018\EU