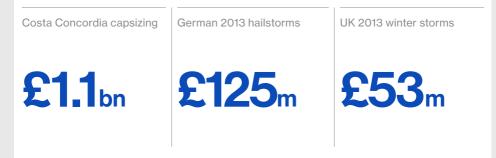

## Claims payments for Europe

Total claims payments 2012–2017

£21bn

Catastrophe claims payments 2012–2017

## Major claims payments for Europe