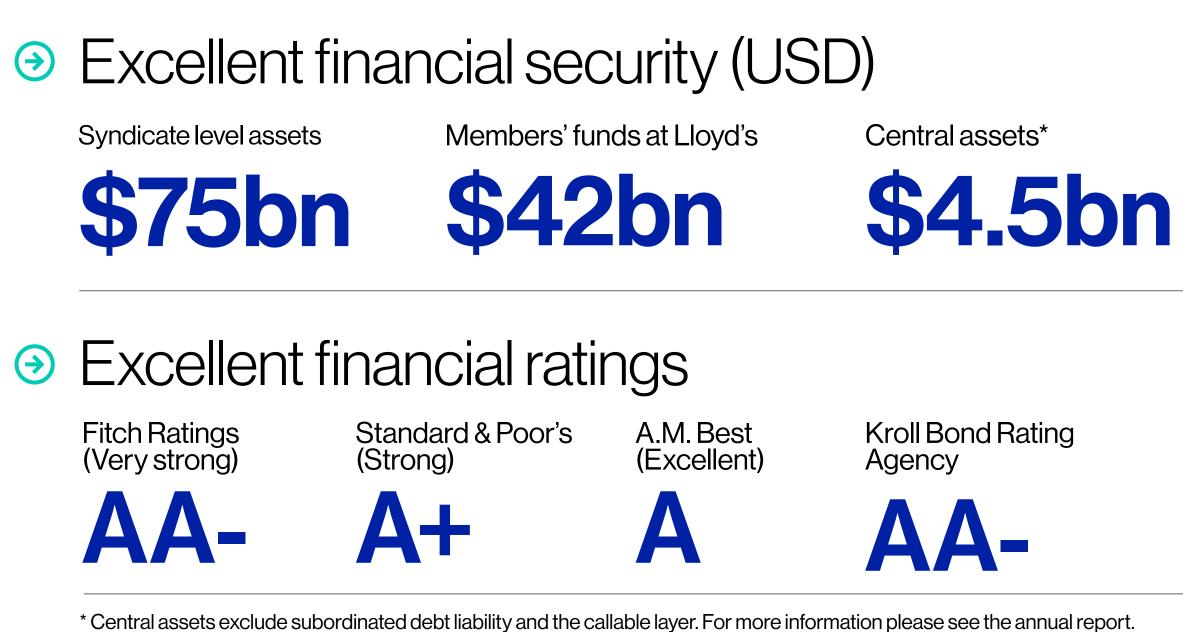

### Why Lloyd's?

| € | Robust f | inancial | strength |
|---|----------|----------|----------|
|   |          |          |          |

Source: 2020 Annual Report, published March 2021; https://www.lloyds.com/annualresults2020

Every product and policy issued by a Lloyd's underwriter is backed by the financial security and strong ratings Lloyd's is known for globally.

Source: Lloyd's Asia Risk Registration and MAS Audited 2020 Returns