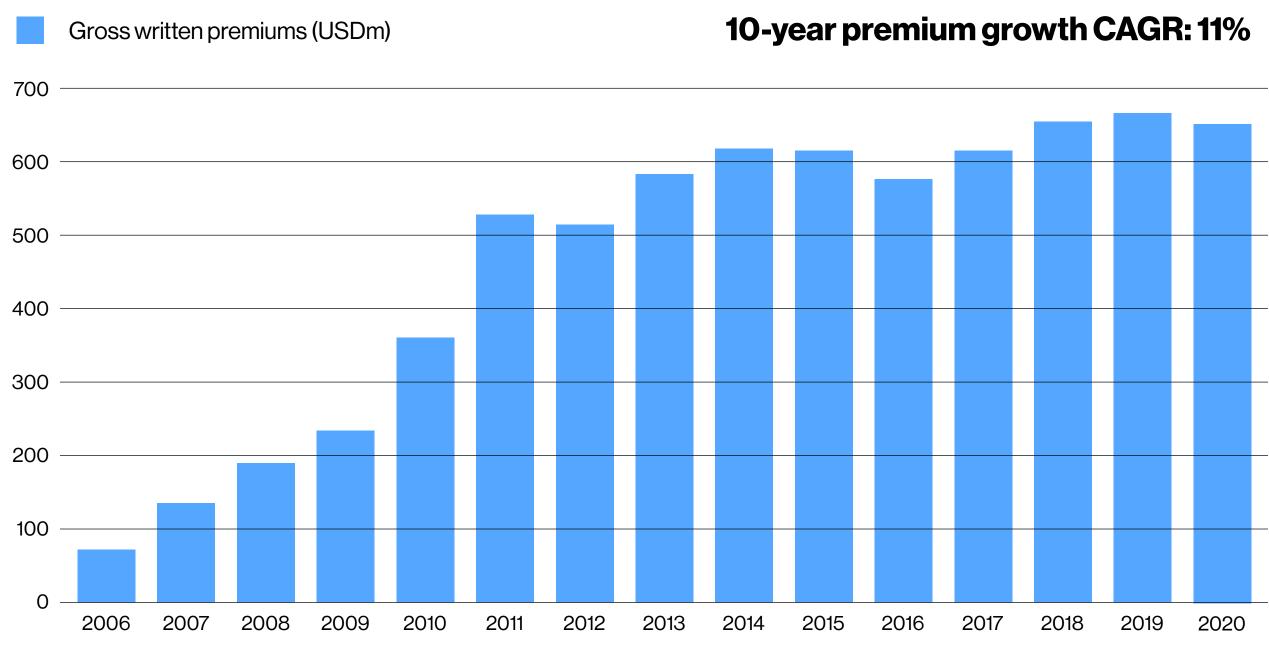

### Lloyd's Asia platform

Our Singapore platform continues to exhibit strong growth and positive underwriting performance; supported by stable and consistent underwriting by committed Service Companies.

Source: Lloyd's Asia Annual Audited Figures (MAS); Exchange rate determined by Annual Lloyd's QMR reporting