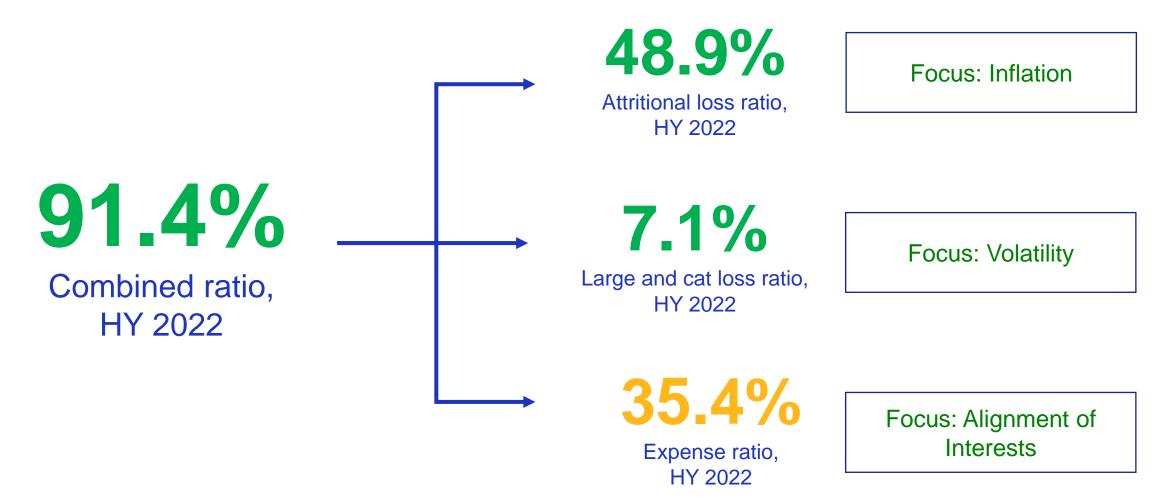

#### Purpose of the session



HY 2022 underwriting performance



Reinsurance and capital considerations



Further areas of focus



Key takeaways



## **HY 2022 Underwriting Performance**





### **Key areas of focus**



Reinsurance and capital considerations



Developing RDS to address rising geopolitical tensions



Current business plan pain points



Supporting innovation

### **Key takeaways**

- 1 In volatile and uncertain times performance remains our number one priority
- 2 LRA plans will be approved expeditiously
- Prudent and supportive approach to reinsurance challenges and opportunities
- Ensuring preparedness for emerging risks
- Continue to support appropriate ambition built on strength and capability

© Lloyd's

# Q&A