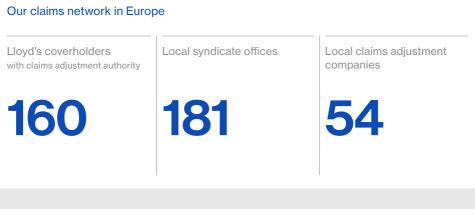

## Lloyd's claims in numbers Europe

The Lloyd's network operates around the world to settle claims as quickly as possible. With thousands of specialists, local partners and leading experts in every type of claim, you can feel completely reassured you'll have the best support, wherever you are.