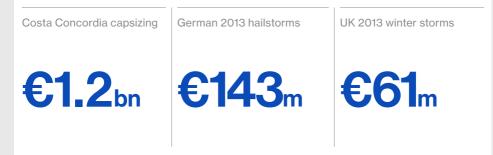

## Claims payments for Europe

Total claims payments 2012–2017

€24.1bn

Catastrophe claims payments 2012–2017

## Major claims payments for Europe