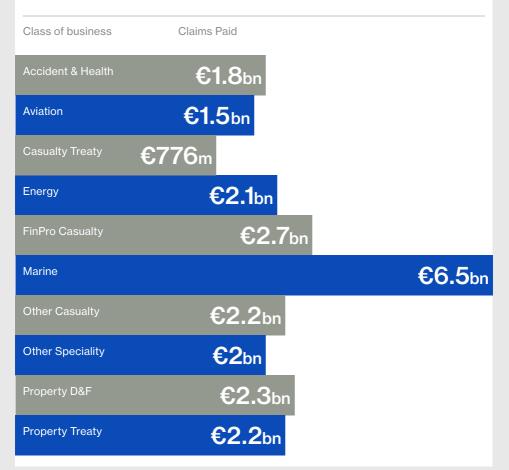

## Claims payments by class of business for Europe, 2012-2017

The data provided relates to where the policy is subject to a country's insurance legislation. Values are gross without consideration of reinsurance recoveries, and do not include payments made outside of the Lloyd's market claim processing service (e.g. some Lloyd's service company busines). The rate of exchange used for each calendar year is fixed as the RoE as at the end of that year. All data accurate as of 31 December 2017. LRCF\02\E\EUR\2018\EU