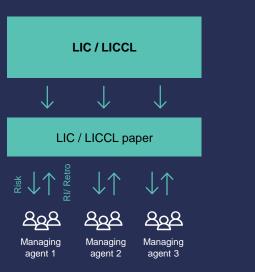

#### LIC (Europe) & LICCL (China)

LIC and LICCL are independent insurance companies, holding licences in their own names, not on behalf of managing agents.