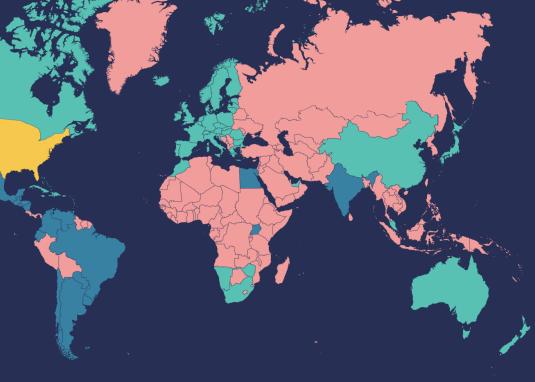

#### Insurance & reinsurance 'direct' licence

80 territories in which Lloyd's managing agents can write insurance and reinsurance typically on a single policy written on Lloyd's paper. These are policies that function as locally admitted placements.

#### **Reinsurance only**

Territories where Lloyd's is specifically registered or licensed to write reinsurance business only.

#### **Cross border reinsurance**

Territories where Lloyd's can transact cross-border reinsurance from, with all underwriting activity taking place outside of the territory (subject to sanctions).

#### **o** Flexible

Policies may be written by managing agents in London or locally via a branch (service company) or third party (cover holder) where licences permit.