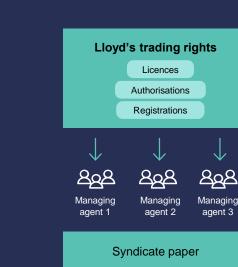

Licences are maintained by the Corporation and Lloyd's leads all engagement with local regulators on behalf of the market. Lloyd's uses

with local

different licensing

models to comply

managing agents.

regulations and

best support

• Standard licences

Managing agents benefit from Lloyd's licences maintained centrally by the Corporation.