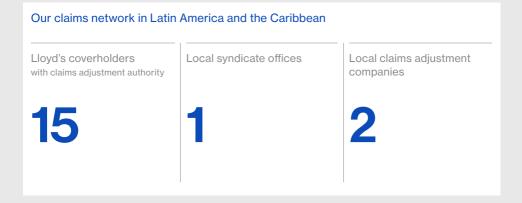

## Lloyd's claims in numbers Latin America and Caribbean

The Lloyd's network operates around the world to settle claims as quickly as possible. With thousands of specialists, local partners and leading experts in every type of claim, you can feel completely reassured you'll have the best support, wherever you are.