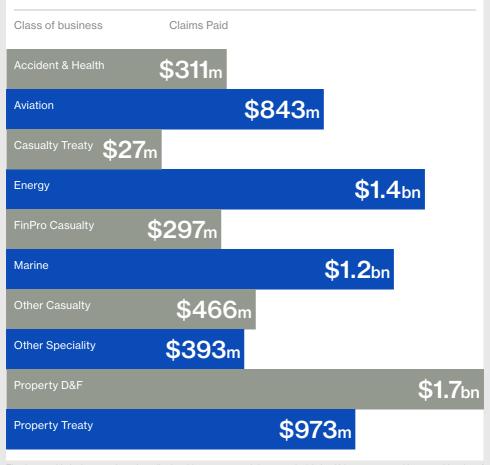

## Claims payments for Latin America and the Caribbean (USD)

Total claims payments 2012–2017

\$7.7bn

Catastrophe claims payments 2012–2017

Claims payments by class of business for Latin America and the Caribbean, 2012–2017 (USD)