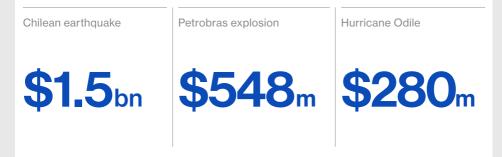

## Claims payments for Latin America and the Caribbean (USD)

Total claims payments 2012–2017

\$7.7bn

Catastrophe claims payments 2012–2017

Claims payments by class of business for Latin America and the Caribbean, 2012–2017 (USD)