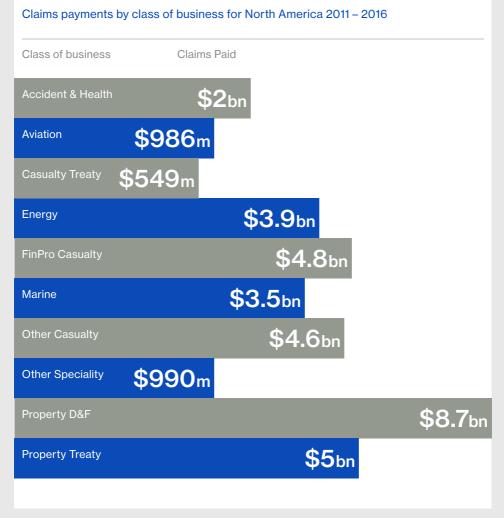

#### Claims payments for North America

Total claims payments 2011 – 2016

\$35.2<sub>bn</sub>

Catastrophe claims payments 2011 – 2016

\$6.3<sub>bn</sub>

| Major claims payments for North America |                                |                 |  |  |
|-----------------------------------------|--------------------------------|-----------------|--|--|
| Hurricane Katrina                       | September 11 terrorist attacks | Hurricane Rita  |  |  |
| \$10.3 <sub>bn</sub>                    | <b>\$7.4</b> <sub>bn</sub>     | <b>\$3.8</b> bn |  |  |
| Hurricane Ike                           | Superstorm Sandy               | Hurricane Ivan  |  |  |
| <b>\$3.7</b> bn                         | <b>\$2.6</b> bn                | <b>\$2.5</b> bn |  |  |